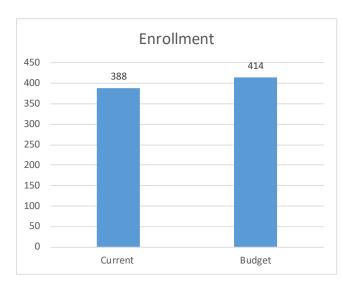

## **Executive Summary**

- The school's financial position remains strong with reserves at \$6,173,789 (11.16 months or 93%) in reserves. Reminder the Board approved renovation costs up to \$2M for renovations to the SSA building in FY24. The \$6,173,789 in reserves includes the remaining \$1,971,818 for renovation cost to the SSA building
- Enrollment = 388 vs budgeted enrollment 414 (unfavorable) paid on ADA 366.8407
- ► ADA = 92.3% vs budgeted ADA 90% (favorable); as of January 2024, SVN has been paid by the state based on the highest preceding ADA from the prior two years.
- WADA = 557.5459 vs budgeted WADA 547.7270

## State Revenue

|                  | Current      | Budget       | Difference | NOTES                        |
|------------------|--------------|--------------|------------|------------------------------|
| Enrollment       | 388          | 414          | -26.0000   |                              |
| Attendance       | 92.3%        | 90.0%        | 2.3%       |                              |
| Total ADA (K-8)  | 366.8407     | 370.0000     | -3.1593    | *Actual Current ADA 364.9002 |
| FRL Count        | 319.0000     | 280.0000     | 39.0000    |                              |
| FRL Weight       | 51.3657      | 41.3713      | 9.9944     |                              |
| IEP Count        | 29.0000      | 23.0000      | 6.0000     |                              |
| IEP Weight       | 0.0000       | 0.0000       | 0.0000     |                              |
| LEP Count        | 241.0000     | 200.0000     | 41.0000    |                              |
| LEP Weight       | 139.3395     | 114.9162     | 24.4233    |                              |
| WADA             | 557.5459     | 547.7270     | 9.8189     |                              |
| Per WADA Payment | 11,308.38    | 10,492.10    | 816.28     |                              |
|                  | 6,304,940.90 | 5,746,806.46 | 558,134.45 |                              |
| Sponsor Fee      | (63,049.41)  | (86,202.10)  | 23,152.69  |                              |
| State Aid        | 6,241,891.50 | 5,660,604.36 | 581,287.14 |                              |