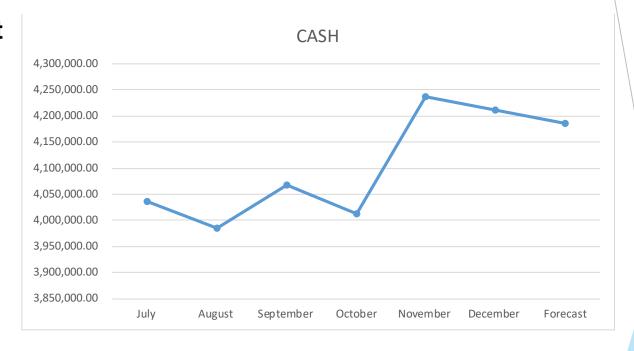

### Cash Forecast

### **Cash Forecast**

147 days of Cash at year's end

We forecast the schools year ending cash balance as \$4,186,409 which is \$2,587,379 below budget

### Key Forecast Changes This Month

The January forecast decreased the year-end cash expectation by \$25,739. Key changes: