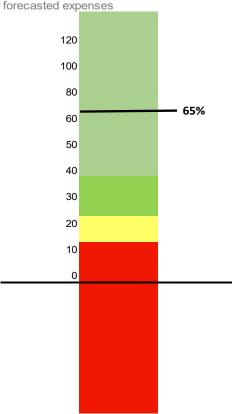

#### Fund Balance %

Forecasted ending Fund Balance / Total forecasted expenses

#### 65% AT YEAR'S END

The school is projected to end the year with a fund balance of \$4,298,438. Last year's fund balance was \$6,576,944