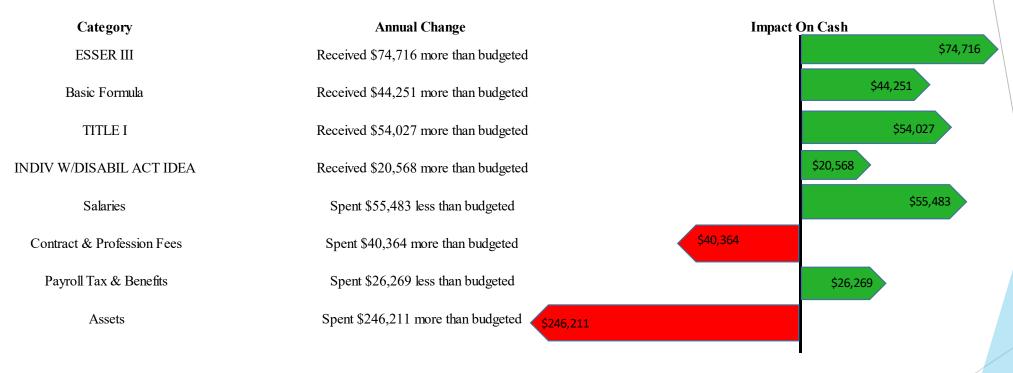

### Key Forecast Changes This Month

The January forecast decreased the year-end cash expectation by \$25,739. Key changes: