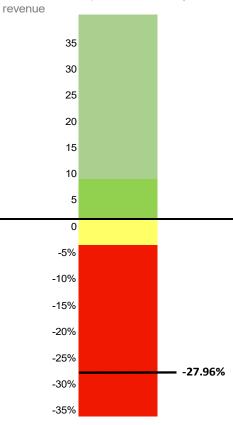

### Gross Margin Revenue less expen

Revenue less expenses, divided by

#### -27.96% GROSS MARGIN

The forecasted net loss without depreciation is \$2,278,506 which is \$2,587,379 below budgeted amount of \$308,873.