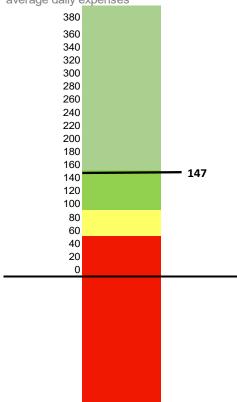

#### Day of Cash

Cash balance at year-end divided by average daily expenses

#### 150 DAYS OF CASH AT YEAR'S END

The school will end the year with 150 days of cash. This is above the recommended 75 days of cash

### **Cash Forecast**

147 days of Cash at year's end

We forecast the schools year ending cash balance as \$4,186,409 which is \$2,587,379 below budget