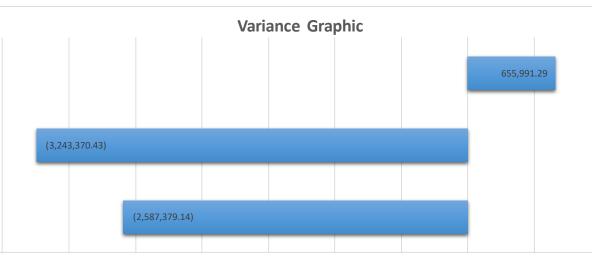

### **FORECAST OVERVIEW**

|            | Forecast       | Budget       | Variance       |
|------------|----------------|--------------|----------------|
| REVENUE    | 8,150,235.51   | 7,494,244.22 | 655,991.29     |
|            |                |              |                |
| EXPENSES   | 10,428,741.22  | 7,185,370.79 | (3,243,370.43) |
|            |                |              |                |
| NET INCOME | (2,278,505.71) | 308,873.43   | (2,587,379.14) |
|            |                |              |                |